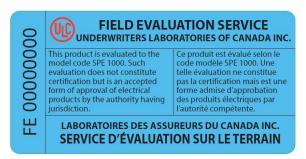

Product inspected between April 1, 2010 and April 30, 2015 is labeled in accordance with CSA-SPE-1000 as represented by the label below.

Product inspected prior to April 01, 2010 was labeled in accordance with CSA-SPE-1000-99 as represented by the label below.